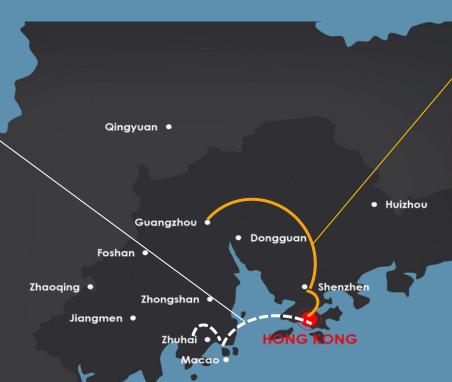

## NEW MEGA INFRASTRUCTURES ACCESS TO GREATER BAY AREA

ualmalana

- 42 km long
- World's largest bridge-cum-tunnel sea crossing
- ↓ travelling time between Pearl River
   Delta West
- HK \(\neq\) Macao: from 1 hr to 40 mins.
- HK ≈ Zhuhai: from 4 hrs to 45 mins.

Guangzhou-Shenzhen-Hong Kong Express Rail Link

- A direct and efficient gateway from major Mainland cities to HKG
- Connects HK to the over 25,000 km national high speed rail network
- Direct link to 44 Mainland cities
- Guangzhou HK: 48 mins
- Shenzhen North ≥ HK: 18 mins.