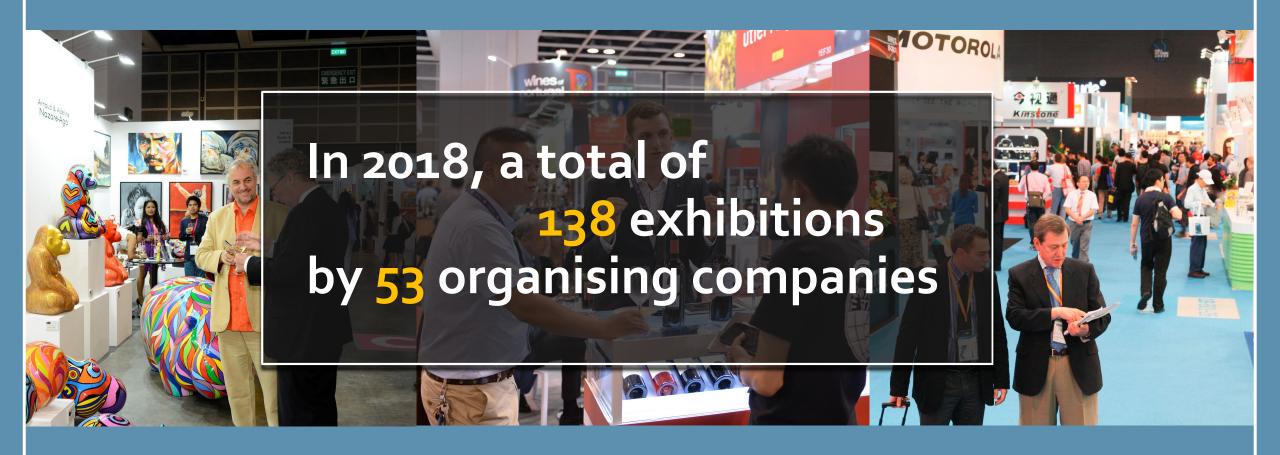

# IDEAL TRADE PLATFORM

Among 138 exhibitions, 88 "trade" and "trade & consumer"

69,000 Exhibiting companies 2.3 million visitors