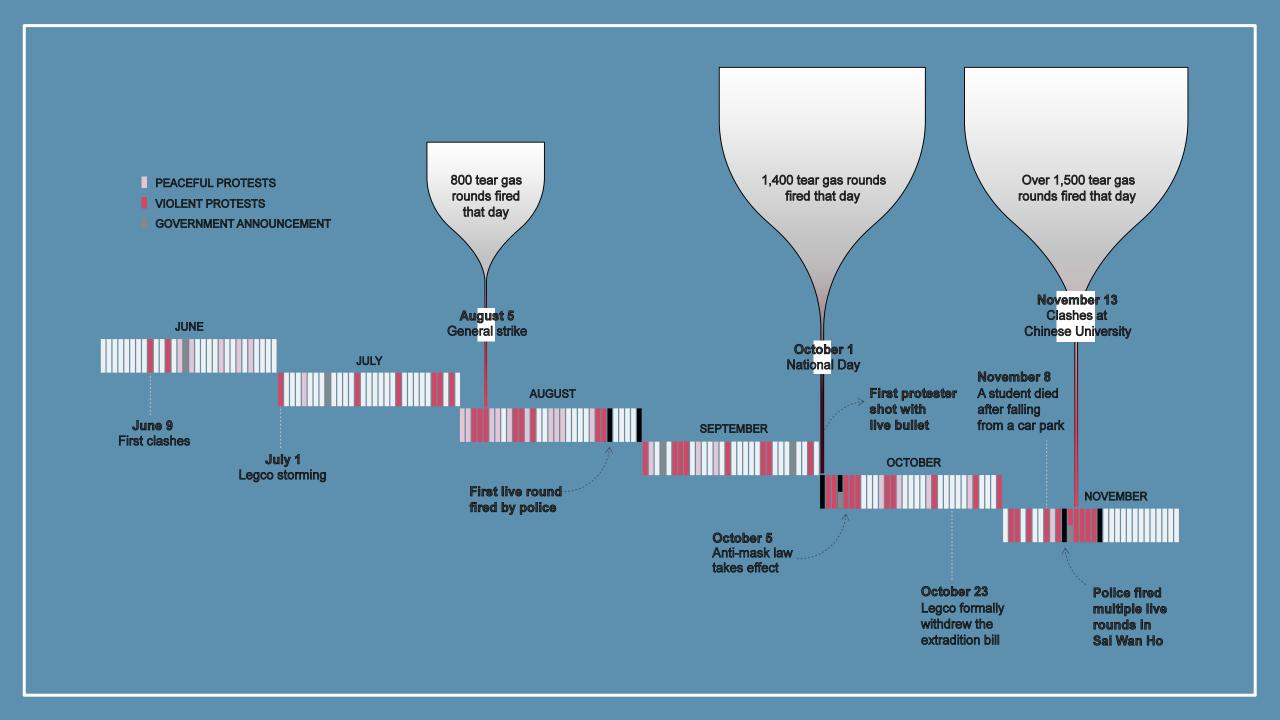

55,438,500                           | 2,053,278                       |
| Philippines | 57                            | 35,788,750                           | 627,873                         |
| Myanmar     | 30                            | 28,216,750                           | 940,558                         |
| Pakistan    | 28                            | 26,185,750                           | 935,205                         |
| Cambodia    | 12                            | 7,334,250                            | 611,188                         |
| Total       | 2,424                         | 5,799,732,250                        | 2,392,629                       |

Highest average revenue per fair in Asia

Source: The Trade Fair Industry in Asia Report by UFI/BSG





### PROTEST





# CANCELLED / POSTPONED EVENTS

| Event                                          | Organizer                                     | Cancelled / Postponed         | Original date                      |
|------------------------------------------------|-----------------------------------------------|-------------------------------|------------------------------------|
| Chinese New Year Parade                        | Hong Kong Tourism Board                       | Cancelled                     | 25 January 2020                    |
| Disney New Year's Eve Countdown Party!         | Disneyland Resorts                            | Cancelled                     | 31 December 2019                   |
|                                                | ,