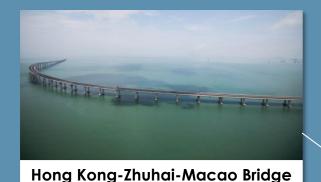

## NEW MEGA INFRASTRUCTURES ACCESS TO GREATER BAY AREA

ualmalana

- 42 km long
- World's largest bridge-cum-tunnel sea crossing
- ↓ travelling time between Pearl River
   Delta West
- HK \(\neq\) Macao: from 1 hr to 40 mins.
- HK ≈ Zhuhai: from 4 hrs to 45 mins.