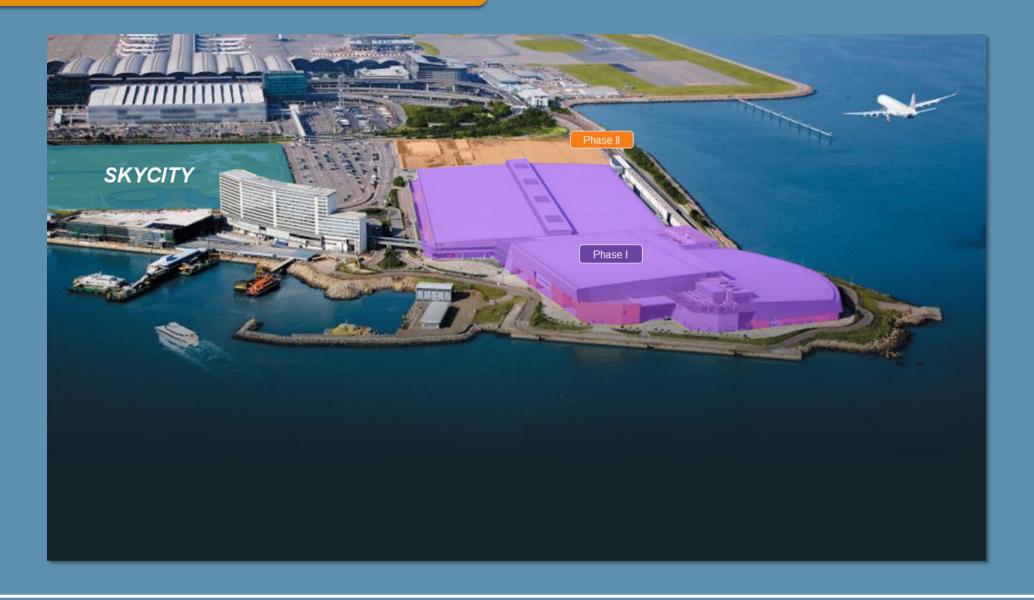

rch



## NEW MEGA INFRASTRUCTURES ACCESS TO GREATER BAY AREA



ualmalana

- 42 km long
- World's largest bridge-cum-tunnel sea crossing
- ↓ travelling time between Pearl River
   Delta West
- HK \(\neq\) Macao: from 1 hr to 40 mins.
- HK ≈ Zhuhai: from 4 hrs to 45 mins.





Guangzhou-Shenzhen-Hong Kong Express Rail Link

- A direct and efficient gateway from major Mainland cities to HKG
- Connects HK to the over 25,000 km national high speed rail network
- Direct link to 44 Mainland cities
- Guangzhou HK: 48 mins
- Shenzhen North ≥ HK: 18 mins.



### NEW SPACE FOR

### MORE OPPORTUNITIES









### West Kowloon Cultural District ACE Development

WKCDA is inviting interested parties to submit an Expression of Interest (EOI) in tendering







#### (Proposed) AsiaWorld-Expo Phase II







### ThankYou

enquiry@exhibitions.org.hk www.exhibitions.org.hk

Facebook: HKECIAofficial